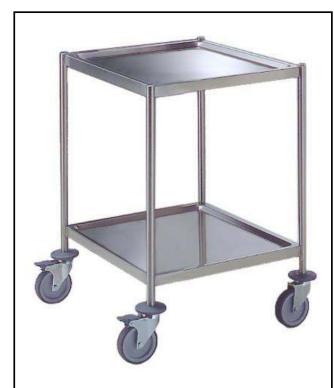

# Service Trolleys Two Tier Service Trolley 600 mm

| ITEM #  |  |  |
|---------|--|--|
| MODEL # |  |  |
| NAME #  |  |  |
|         |  |  |
| SIS #   |  |  |
| A1A #   |  |  |

361212 (STR602)

2-tier Service Trolley 600mm

#### Item No.

Constructed in 304 AISI stainless steel. Framework in mm25 tubing, completely welded. Seamless, sound-absorbing, shelves with double-folded edges. Shelves are welded to the framework. N. 4 swivelling castors, two with brakes, mm125 in diameter, fitted with plastic bumpers. Shelves size mm600x600. Load capacity: 100 kg, uniformly distributed.

#### **Main Features**

- Framework in 25 mm tubing, completely welded.
- Load capacity of 100 kg uniformly distributed.
- Seamless sound-absorbing shelves with double-folded edges welded to the framework.
- Shelves size 600x600 mm.
- 4 pivoting Ø 125 mm wheels, 2 of which with brakes, fitted with plastic bumpers

#### Construction

• Constructed entirely in 304 AISI stainless steel.

APPROVAL: