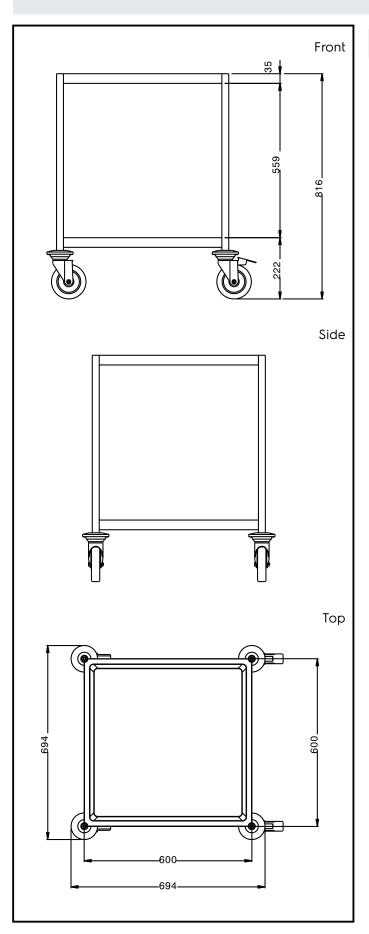

## **Key Information:**

External dimensions, Width:

361212 (STR602)695 mmExternal dimensions, Depth:695 mmExternal dimensions, Height:816 mmWheel material:Zinc platedWheel diameter:Ø 125Net weight:21 kg